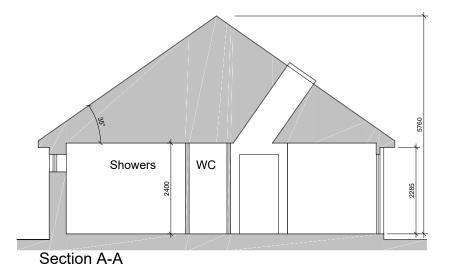

Notes:

All dimensions in millimetres

External Finishes:

Clay or concrete tiles

Walls: Painted render finish and/or Selected facing brick

Windows: uPVC

Gutters/downpipes: uPVC or aluminium

Front Door: Glazed aluminum door with fanlight and/or sidelight and/or glazed light in leaf