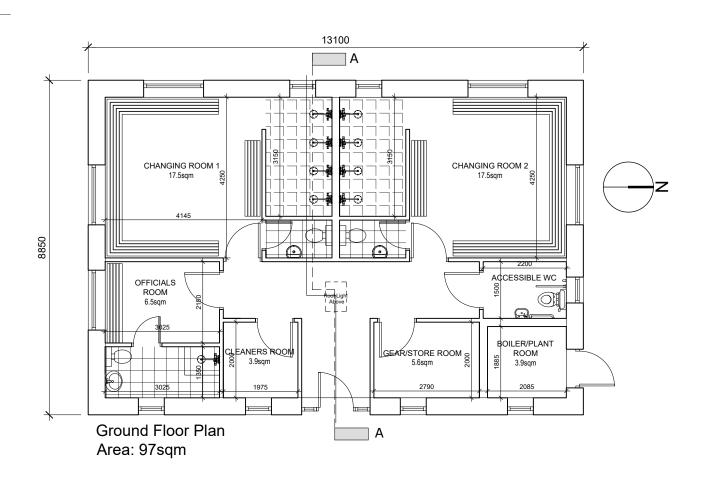

Notes:

All dimensions in millimetres

External Finishes:

Clay or concrete tiles

Walls: Painted render finish and/or Selected facing brick

Windows: uPVC

Gutters/downpipes: uPVC or aluminium

Front Door: Glazed aluminum door with fanlight and/or sidelight and/or glazed light in leaf