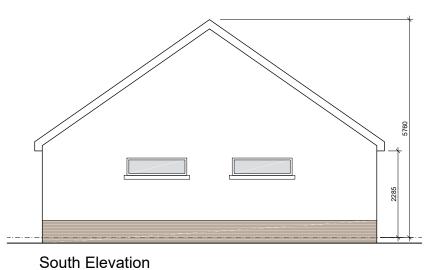

Notes:

All dimensions in millimetres

External Finishes:

Clay or concrete tiles

Walls: Painted render finish and/or Selected facing brick

Windows: uPVC

Gutters/downpipes: uPVC or aluminium

Front Door: Glazed aluminum door with fanlight and/or sidelight and/or glazed light in leaf