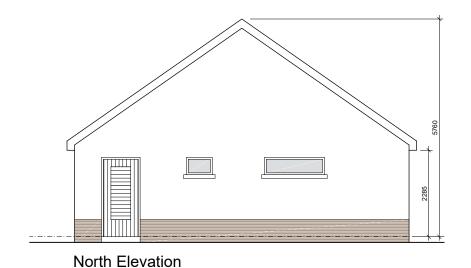

Notes:

All dimensions in millimetres

External Finishes:

Clay or concrete tiles

Walls: Painted render finish and/or Selected facing brick

Windows: uPVC

Gutters/downpipes: uPVC or aluminium

Front Door: Glazed aluminum door with fanlight and/or sidelight and/or glazed light in leaf