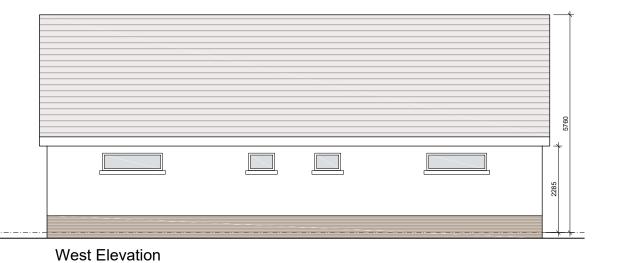

Notes:

All dimensions in millimetres

External Finishes:

Clay or concrete tiles

Walls: Painted render finish and/or Selected facing brick

Windows: uPVC

Gutters/downpipes: uPVC or aluminium

Front Door: Glazed aluminum door with fanlight and/or sidelight and/or glazed light in leaf