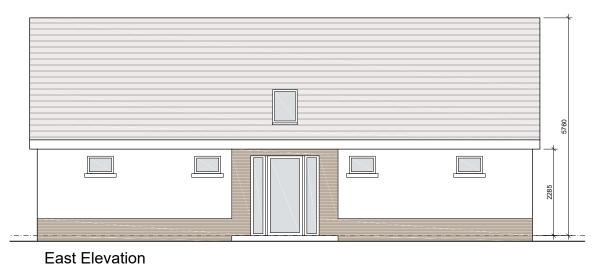

Notes:

All dimensions in millimetres

External Finishes:

Clay or concrete tiles

Walls: Painted render finish and/or Selected facing brick

Windows: uPVC

Gutters/downpipes: uPVC or aluminium

Front Door: Glazed aluminum door with fanlight and/or sidelight and/or glazed light in leaf